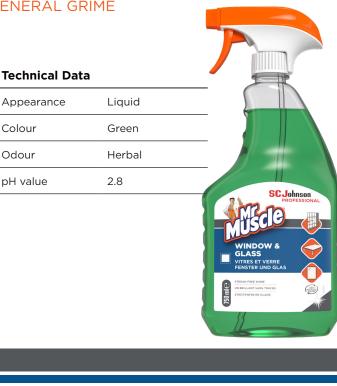

# Mr Muscle<sup>®</sup> Window & Glass

CUTS THROUGH FINGERPRINTS, SMUDGES AND GENERAL GRIME