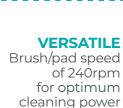

## **EFFECTIVE**

High brush pressure for effective scrubbing of hard floors

**EDUCATION** 

HEALTHCARE

LEISURE

RETAIL

VETERINARY

**Orbis® Compact** OB28240

#### **SPECIFICATIONS**

| Voltage AC (~) / Frequency | V/Hz  | 220 - 240 / 50 - 60 |
|----------------------------|-------|---------------------|
| Motor power                | W     | 550                 |
| Pad / brush diameter       | cm    | 28                  |
| Pad / brush speed          | rpm   | 240                 |
| Pad / brush pressure       | g/cm² | 35                  |
| Productivity rate          | m²/h  | 308                 |
| Sound pressure level       | dB(A) | 62                  |
| Dimensions (L x W x H)     | cm    | 54 x 32 x 115       |
| Weight                     | kg    | 22                  |
| Cable length               | m     | 15                  |