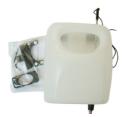

#### **OPTIONAL ACCESSORIES**

| Drive disc                           | 05-4441-0500 |
|--------------------------------------|--------------|
| Polypropylene scrubbing brush (28cm) | 05-4442-0500 |
| Solution tank (5 litres)             | 05-4435-0500 |
| Furniture guard (28cm)               | 03-8061-0000 |

DRIVE DISC

POLYPROPYLENE **SCRUBBING BRUSH** 

SOLUTION TANK (5 LITRE)

**FURNITURE GUARD** 