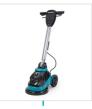

# ORBIS® COMPACT

A compact single disc machine, that offers effective cleaning of carpets and hard floors in confined areas.

# **SIMPLE**

Simple controls and an in-line motor making the machine easy to manoeuvre. Plus, folding handle for easy transportation and storage

#### **COMPACT**

Lightweight at only 22kg and with a 28cm brush diameter, it provides easy manoeuvrability in smaller areas