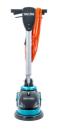

## **EFFECTIVE**

High brush pressure for effective scrubbing of hard floors

**EDUCATION** 

HEALTHCARE

LEISURE

RETAIL

VETERINARY

**Orbis® Compact** OB28240

#### **OPTIONAL ACCESSORIES**

| Drive disc                           | 05-4441-0500 |
|--------------------------------------|--------------|
| Polypropylene scrubbing brush (28cm) | 05-4442-0500 |
| Solution tank (5 litres)             | 05-4435-0500 |
| Furniture guard (28cm)               | 03-8061-0000 |

DRIVE DISC

POLYPROPYLENE **SCRUBBING BRUSH** 

SOLUTION TANK (5 LITRE)

**FURNITURE GUARD** 