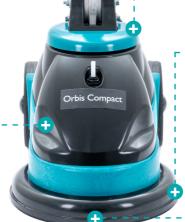

# ORBIS® COMPACT

A compact single disc machine, that offers effective cleaning of carpets and hard floors in confined areas.

# **SIMPLE**

Simple controls and an in-line motor making the machine easy to manoeuvre. Plus, folding handle for easy transportation and storage

# **ERGONOMIC**

Fully adjustable handle for operators' comfort, with twin safety interlocks and dead man's switch for increased safety.

# **EFFICIENT**

Low operating noise level for minimum disturbance

#### **COMPACT**

Lightweight at only 22kg and with a 28cm brush diameter, it provides easy manoeuvrability in smaller areas

## **EFFECTIVE**

High brush pressure for effective scrubbing of hard floors

**EDUCATION** 

HEALTHCARE

LEISURE

RETAIL

VETERINARY

**Orbis® Compact** OB28240

#### **SPECIFICATIONS**

| Voltage AC (~) / Frequency | V/Hz  | 220 - 240 / 50 - 60 |
|----------------------------|-------|---------------------|
| Motor power                | W     | 550                 |
| Pad / brush diameter       | cm    | 28                  |
| Pad / brush speed          | rpm   | 240                 |
| Pad / brush pressure       | g/cm² | 35                  |
| Productivity rate          | m²/h  | 308                 |
| Sound pressure level       | dB(A) | 62                  |
| Dimensions (L x W x H)     | cm    | 54 x 32 x 115       |
| Weight                     | kg    | 22                  |
| Cable length               | m     | 15                  |