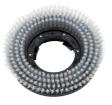

#### **OPTIONAL ACCESSORIES**

| Drive disc                           | 05-4441-0500 |
|--------------------------------------|--------------|
| Polypropylene scrubbing brush (28cm) | 05-4442-0500 |
| Solution tank (5 litres)             | 05-4435-0500 |
| Furniture guard (28cm)               | 03-8061-0000 |

DRIVE DISC

POLYPROPYLENE **SCRUBBING BRUSH** 

SOLUTION TANK (5 LITRE)

**FURNITURE GUARD** 