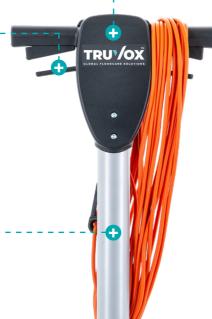

# **ERGONOMIC**

Fully adjustable handle for operators' comfort, with twin safety interlocks and dead man's switch for increased safety.

#### **SPECIFICATIONS**

| Voltage AC (~) / Frequency | V/Hz  | 220 - 240 / 50 - 60 |
|----------------------------|-------|---------------------|
| Motor power                | W     | 550                 |
| Pad / brush diameter       | cm    | 28                  |
| Pad / brush speed          | rpm   | 240                 |
| Pad / brush pressure       | g/cm² | 35                  |
| Productivity rate          | m²/h  | 308                 |
| Sound pressure level       | dB(A) | 62                  |
| Dimensions (L x W x H)     | cm    | 54 x 32 x 115       |
| Weight                     | kg    | 22                  |
| Cable length               | m     | 15                  |