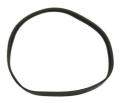

#### **OPTIONAL ACCESSORIES**

| Drive disc                           | 05-4441-0500 |
|--------------------------------------|--------------|
| Polypropylene scrubbing brush (28cm) | 05-4442-0500 |
| Solution tank (5 litres)             | 05-4435-0500 |
| Furniture guard (28cm)               | 03-8061-0000 |

DRIVE DISC

POLYPROPYLENE **SCRUBBING BRUSH** 

SOLUTION TANK (5 LITRE)

**FURNITURE GUARD** 